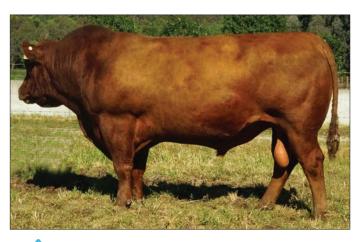

#### **Beacon - "The Best in a Lifetime"**

Extravagant praise for Hook Beacon, a bull extensively used in the Hicks Beef program, by co-principal Andrew Hicks, with close to 50 years in the seedstock industry.

Here are Andrew's comments on Beacon.

We have had outstanding sires before, but Hooks Beacon is way out by himself in that he is the total economic performance bull on very sound legs and feet.

We are giving our bulls more criteria to meet as we record more economic traits and this bull meets the lot. From a top 1% calving

ease and birth weight his progeny grow to a top 15% weaning and yearling weight. This is hard to achieve as we know that high growth bulls often have high birth weight, or low birth weight have lower weight gains. This bull is a real curve bender, with over 90% accuracy to prove his numbers.

Then we look at his carcase, where he stands at the top 1% of the 18 million cattle in the world's largest data bank, for both muscle and intramuscular fat. To top that off he has top 5% meat tenderness and high fat - top 1%.

Beacon's final economic marvel is that his females as well as having good tight udders will stay in your herd longer with a top 10% stayability index. This means they are fertile and sound. This could be his best asset.

These traits should be enough to convince most people, but you still have to look at the progeny, and if you like thick, easy doing cattle without too much frame, that are sound, you will probably be very happy with Hooks Beacon progeny. This bull is one of the reasons why Simmental females are increasing market share in the U.S.